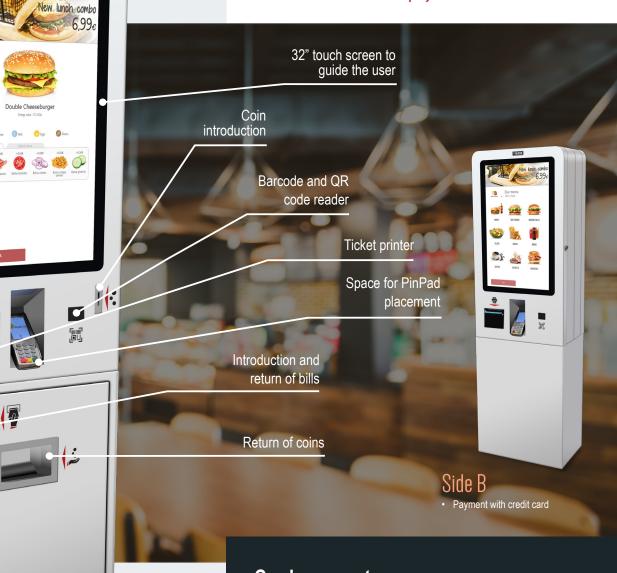

## Characteristics:

Integrated CPU (x2)

32" touch screen (x2)

WiFi connection (x2)

Dimensions (width x height x depth) 57 x 186 x 36 cm

Side A

Payment with credit cardCash payment and control

Ticket printer with auto-cutter (x2)

Smart cash drawer (Side A)

Space for PinPad placement (PinPad not included)

Barcode and QR code reader (x2)

RFID reader (optional)