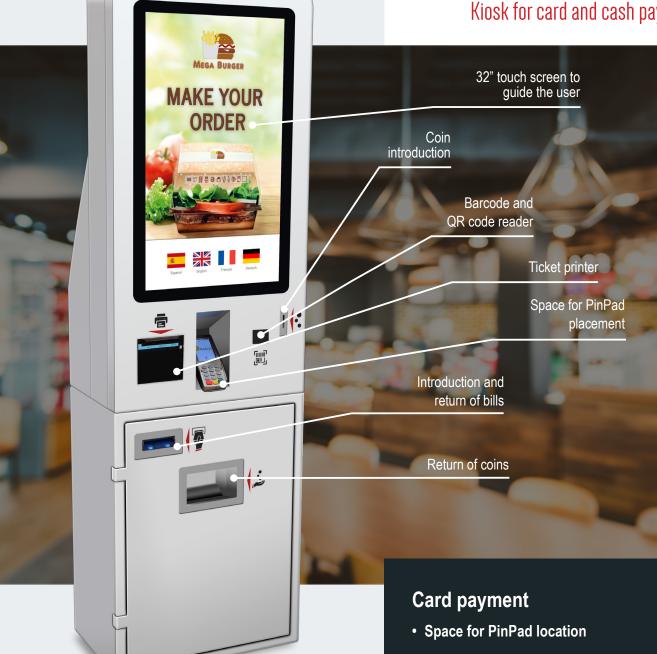

## Model 240

Kiosk for card and cash payment

## **Characteristics:**

Integrated CPU

32" touch screen

WiFi connection

Dimensions (width x height x depth) 57 x 186 x 36 cm

Ticket printer with auto-cutter (x2)

Smart cash drawer

Space for PinPad placement (PinPad not included)

Barcode and QR code reader

RFID reader (optional)