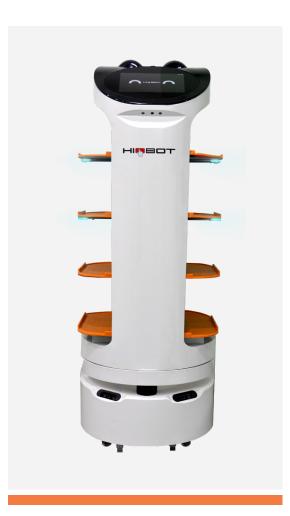

# botic solutions for new hospitality industry

Includes the latest Lidar technology and 3D cameras to measure distances accurately

An intelligent navigation system to perform a service properly

Different working modes according to needs, welcome, service, withdrawal, celebration

It will overcome all the obstacles on its route with precision

Automatic recharge when the robot reaches the minimum battery level

Simultaneous operation of several HIOBOTS avoiding collisions

HIOBOT is most intelligent robot waiter, with more load capacity on its four trays, and more versatile thanks to its accessories for transporting bottles or glassware

#### **Trays**

Maximum load 60 kg 4 trays Smart light indicators Tray size 500 x 408

#### Dimensions

500 x 510 x 1422 Weight 61,5 kg

Distributed by:

More information: www.cashdro.com