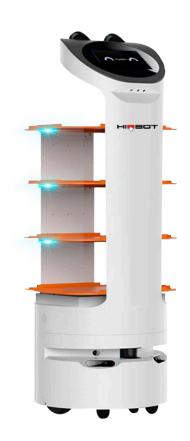

It will overcome all the obstacles on its route with precision

Automatic recharge when the robot reaches the minimum battery level

Simultaneous operation of several HIOBOTS avoiding collisions

HIOBOT is most intelligent robot waiter, with more load capacity on its four trays, and more versatile thanks to its accessories for transporting bottles or glassware

#### **Trays**

Maximum load 60 kg 4 trays Smart light indicators Tray size 500 x 408