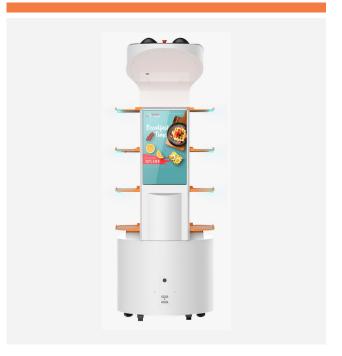

The second 15,6 inch high-definition screen can display images and videos to provide customers with instructions, recommendations, advertising, ...

### **Advertising screen**

Size 15,6" Resolution 1920 x 1080