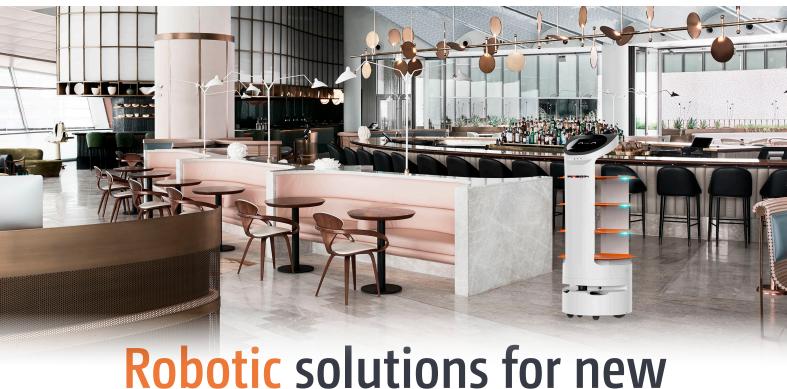

# botic solutions for new hospitality industry

Includes the latest Lidar technology and 3D cameras to measure distances accurately

An intelligent navigation system to perform a service properly

Different working modes according to needs, welcome, service, withdrawal, celebration

It will overcome all the obstacles on its route with precision

Automatic recharge when the robot reaches the minimum battery level

Simultaneous operation of several HIOBOTS avoiding collisions

HIOBOT is most intelligent robot waiter, with more load capacity on its four trays, and more versatile thanks to its accessories for transporting bottles or glassware

The second 15,6 inch high-definition screen can display images and videos to provide customers with instructions, recommendations, advertising, ...