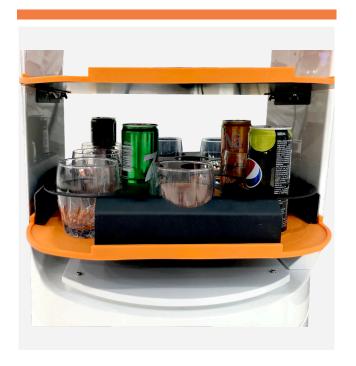

## **Drink trays**

Optional trays for the safe transport of glassware, bottles, ...

#### **Trays**

Maximum load 60 kg 4 trays Smart light indicators Tray size 500 x 408