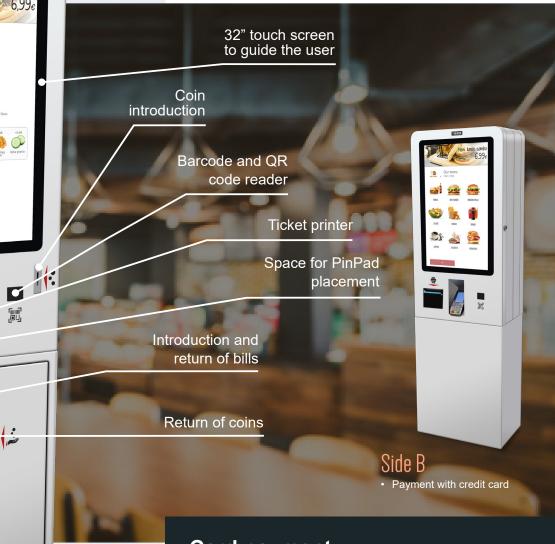

# Side A

- · Payment with credit card
- Cash payment and control

#### **Characteristics:**

Integrated CPU (x2)

32" touch screen (x2)

WiFi connection (x2)

Dimensions (width x height x depth) 57 x 186 x 36 cm

Ticket printer with auto-cutter (x2)

Smart cash drawer (Side A)

Space for PinPad placement (PinPad not included)

Barcode and QR code reader (x2)

RFID reader (optional)

## Card payment

• Space for PinPad location

## **Cash payment**

- Rejects counterfeit bills and coins
- Accepts, validates and dispenses coins from 2ct to €2
- · Coins recycler capacity 1500 coins
- Accepts, validates and dispenses bills from €5 to €500
- 1 multidenomination recyclyer of 80 bills
- Notes validation speed 2,2 s/note
- Notes dispensing speed 3,2 s/note
- Notes stacker capacity 500 notes / 1000 notes (optional)