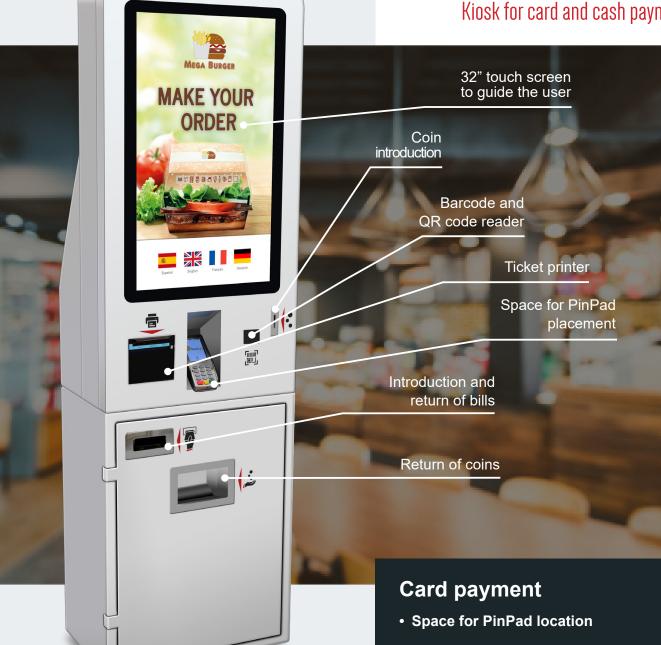

## Model 210

Kiosk for card and cash payment

## Characteristics:

Integrated CPU 32" touch screen

WiFi connection

Dimensions (width x height x depth) 57 x 186 x 36 cm

Ticket printer with auto-cutter (x2)

Smart cash drawer

Space for PinPad placement (PinPad not included)

Barcode and QR code reader

RFID reader (optional)