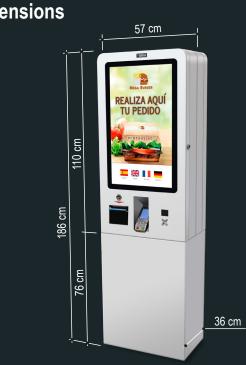

## Modelo 202 Double-sided kiosk for card payments

T-QUIOSK New lunch combo Touch screen of 32" 6.99 to guide the user Our menu **Tickets** printer Space for Pin Pad location (not included) Barcodes reader d Side B Pay with credit card Dimensions

## **Characteristics:**

Integrated CPU (x2) 32" touch screen (x2) WiFi connection (x2) Dimensions (width x height x depth) 57 x 186 x 36 cm Ticket printer with auto-cutter (x2) Base for kiosk support Space for PinPad placement (PinPad not included) (x2) RFID reader (optional) Barcode and QR code reader (x2) Column design to take advantage of space Works autonomously and uninterrupted