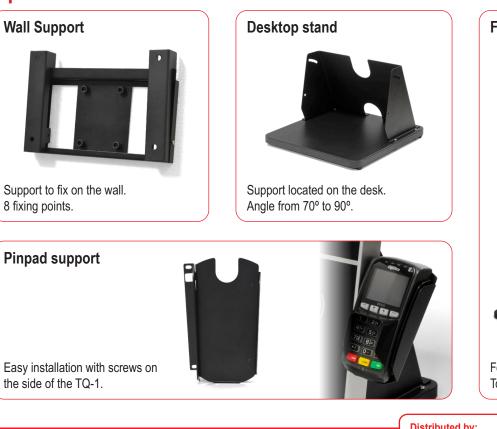

### **Optional accessories:**

T-Q1 model fitted with desktop and pinpad support

For installation with stand from the ground. Total height: Max 183 cm / Min 149 cm.

**Distributed by:** 