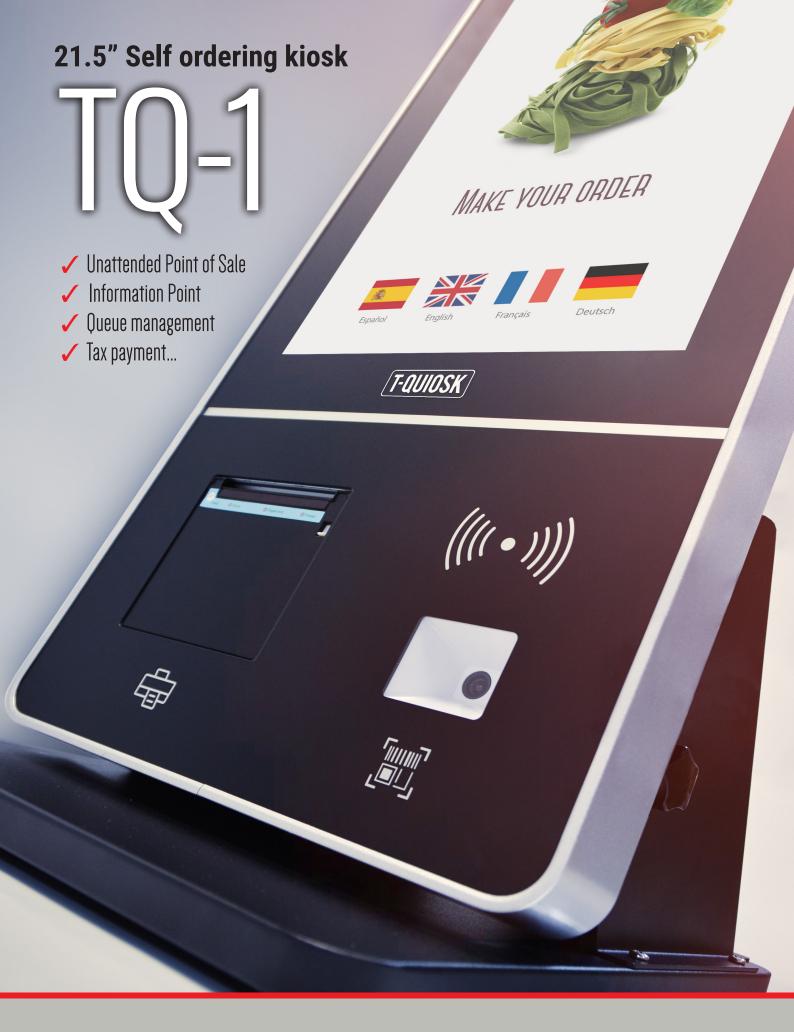

#### **Technical Specifications:**

| •                                 |                                                               |                                                               |                                      |
|-----------------------------------|---------------------------------------------------------------|---------------------------------------------------------------|--------------------------------------|
|                                   | Android                                                       | Windows                                                       | sections Our menu<br>∠ Section Sandy |
| Touch Screen                      | Multi point capacitive touch screen TFT LED 21,5" 1920 x 1080 |                                                               | 🖉 🛞 🎲 🙍                              |
| CPU                               | RK3568A Quad Core 2 GHz                                       | Intel Core i5 3337U 1,8 GHz                                   | SILLIS NEW MSIN                      |
| RAM Memory                        | 4GB                                                           | 8GB                                                           | 🛛 🛞 🖄 🦗                              |
| Hard Disk                         | 32GB                                                          | 128GB                                                         | PIZZAS INERTS INVESS                 |
| Power                             | 110 – 240V AC                                                 |                                                               | 11 11 3                              |
| Interface                         | 3x USB 2.0, 1x USB 3.0, 1x HDMI,<br>1x LAN                    | 4x USB 2.0, 2x USB 3.0, 1x HDMI,<br>1x LAN , 1x VGA, 2x RS232 | ACTIS DATUS DESISTIS                 |
| Printer                           | Thermal USB Printer w/ Auto Cutter 80 mm                      |                                                               | T-QUIOSK                             |
| Scanner                           | Barcode and QR                                                |                                                               |                                      |
| RFID                              | Contact RFID Reader Mifare, NFC                               |                                                               |                                      |
| Remote Control                    | For switching off and on the device                           |                                                               | (((( • ))))                          |
| Working Temperature               | 0°C – 40°C                                                    |                                                               |                                      |
| Usage                             | Indoor exclusive                                              |                                                               |                                      |
| Measures (width x height x depth) | 35,5 x 80 x 7,5 cm                                            |                                                               |                                      |
| Weight                            | 14 Kg                                                         | 15 Kg                                                         |                                      |