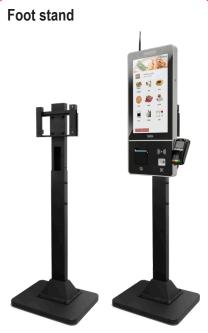

### **Optional accessories:**

T-Q1 model fitted with desktop and pinpad support

For installation with stand from the ground. Total height: Max 183 cm / Min 149 cm.

**Distributed by:** 