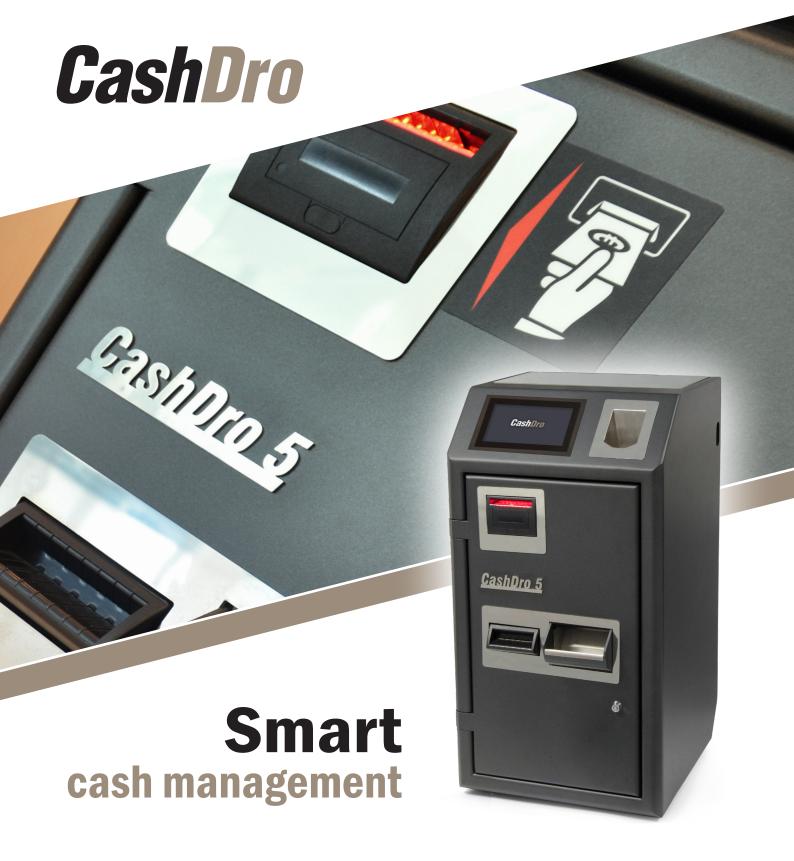

## CashDro5

## **Smart** cash management

- 7" touch screen to guide user
- 2 Frontal hopper for insertion coins
- 3 mm steel sheet
- 4 Notes loading and validation
- 5 Anti-lever system
- 6 Notes dispensing in bundles
- 7 Anchoring system