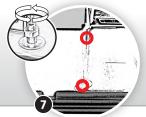

## **Smart** cash management

- 7" touch screen to guide user
- 2 Frontal hopper for insertion coins
- 3 mm steel sheet
- 4 Notes loading and validation
- 5 Anti-lever system
- 6 Notes dispensing in bundles
- 7 Anchoring system