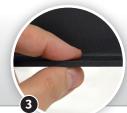

## **Smart** cash management

- 7" touch screen to guide user
- 2 Frontal hopper for insertion coins
- 3 mm steel sheet
- 4 Notes loading and validation
- 5 Anti-lever system
- 6 Notes dispensing in bundles
- 7 Anchoring system

Coins validation speed 4 coins/s

Coins dispensing speed 12 coins/s

Coins stacker capacity 1500 coins

CPU integrated

7" touch screen

Ethernet connection

Weight from 95 kg

Thickness of steel sheet 4 mm