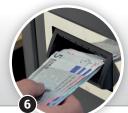

The safest and most versatile of the market

Counterfeit note recognition

Remote real time cash status management

**Escrow function** 

- Improves customer service and productivity
- Food hygiene guaranteed
- Instant POS closing without discrepancies
- Dispenses notes in bundles

## **Smart** cash management

- 7" touch screen to guide user
- 2 Frontal hopper for insertion coins
- 3 mm steel sheet
- 4 Notes loading and validation
- 5 Anti-lever system
- 6 Notes dispensing in bundles
- 7 Anchoring system