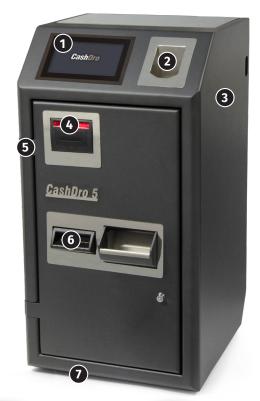

## **Smart** cash management

- 7" touch screen to guide user
- 2 Frontal hopper for insertion coins
- 3 mm steel sheet
- 4 Notes loading and validation
- 5 Anti-lever system
- 6 Notes dispensing in bundles
- 7 Anchoring system